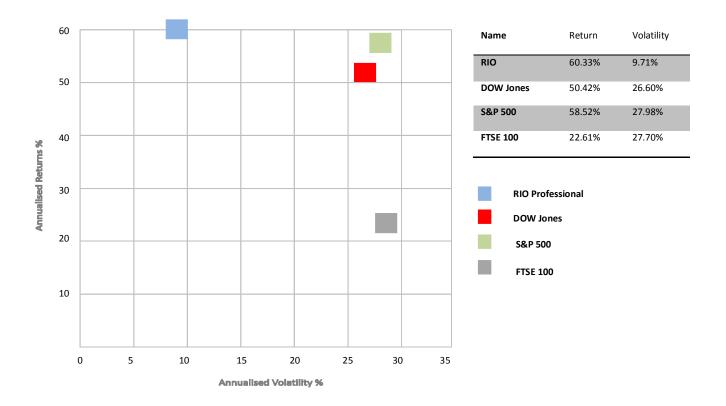

## Annualised % Returns Vs. Annualised % Risk

(4 Years, 01/05/10 to 01/05/14)

The statistics above show that the returns produced by the RIO Professional Investors Fund are similar to those seen from the Dow Jones and the S&P 500. The attraction for the Fund is that it has done so with considerably less risk/volatility. An investor who invested in any of the stock markets above would have been exposed to almost three times the risk for a similar return of a direct investment in RIO Professional. RIO Professional is a low risk fund recording a volatility/risk comparable to that of bonds which offer the traditional low risk low return.